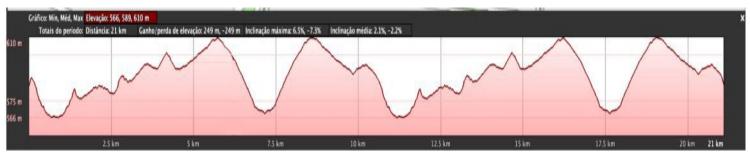

## Meia Maratona Internacional de Ribeirão Preto - 2025

|                | 2.5 km 3 km 7.3 km 10 km 12.5 km 15 km 15 km 17.5 km 24 km                                                    |  |
|----------------|---------------------------------------------------------------------------------------------------------------|--|
| kms            | BRA-2025-038 Descrição dos kms                                                                                |  |
| 0              | Estacionamento do Carrefour no Ribeirão Shopping. 1ª Lombada antes da saída para a Av. Pres. Vargas (+) 14 m. |  |
| Retorno        | Av. Joaquim Simões Gomes. Av Braz Olaia Acosta (-) 58 m. 2º poste antes da Av Braz O. Acosta (-) 7 m.         |  |
| 1              | Av. Joaquim Simões Gomes (volta). Faixa de pedestres em frente a entrada do Parque das Artes (+) 58 m.        |  |
| 2              | Av José Cesário M. da Slva. 69 m antes da praça da Rotatória novo Mercado.                                    |  |
| Retorno        | Retorno da Av Dr. José Cesário Monteiro da Silva c/ Pça. Nadir Freitras Monteiro da Silva                     |  |
| 3              | Av Pres Vargas. Av Carlos Consoni (+) 75 m. Final da rotatória.                                               |  |
| 4              | Av José Adolfo Bianco Molina, Maremonti, R. Joaquim Antonio Nascimento (+) 39 m.                              |  |
| Retorno        | Av José Adolfo Bianco Molina. 2º Retorno.                                                                     |  |
| 5              | Av Pres Vargas. Centro da Porta do Brger King (após a EUROPAR.                                                |  |
| 6              | Av Pres Vargas.Ponto de Ônibus no cruzamento com a Av. Antonio Diederichsen.                                  |  |
| Troca de Pista | Av Pres. Vargas c/ R. Altino Arantes.                                                                         |  |
| 7              | Av Idependência. Túnel (ida). Saída da parte coberta (+) 25 m.                                                |  |
| Retorno        | Av Independência c/ R. Rui Barbosa. Início da Faixa de pedestres.                                             |  |
| 8              | Av Pres Vargas, 538. Sotree. Início da Loja.                                                                  |  |
| 9              | Av Pres Vargas (volta). Centro do Estacionamento do Santander Select.                                         |  |
| 10             | Av Pres Vargas. Rau antes do Ribeirão Shopping (-) 40 m. Início da baia de acesso para a mesma rua.           |  |
| 11             | Av. Joaquim Simões Gomes. Final do Estacionamento para funcionários (+) 58 m.                                 |  |
| 12             | Av José Cesário M. da SIva. 100 m após R Joaquim Simões Gomes. Faixa de pedestres (-) 30 m.                   |  |
| 13             | Av José Cesário M. da Slva (volta). 43 m após R. João Gomes Frossard.                                         |  |
| 14             | Av Pres Vargas. R José da Costa Melo (-) 38 m.                                                                |  |
| 15             | Av Pres Vargas. Centro do Prédio da Cical Chevrolet (+) 2 m.                                                  |  |
| 16             | Av Pres Vargas. Pontode ônibus após R. Nélio Guimarães (-) 10 m.                                              |  |
| 17             | Av Pres Vargas, 387 (+) 5 m. SF Saúde.                                                                        |  |
| 18             | Túnel (volta. Saída da parte coberta (-) 18 m.                                                                |  |
| 19             | Av Pres Vargas c/ R. José Leal. Início do Cruzamento.                                                         |  |
| 20             | Av Pres Vargas. 20 m antes da R Adolfo Serra.                                                                 |  |
| 21             | Av José Cesário M. da SIva. Saída do Estacionamento do Carrefour (-) 34 m.                                    |  |
| 21,0975        | Estacionamento do Carrefour no Ribeirão Shopping. 1ª Lombada antes da saída para a Av. Pres. Vargas (-) 14 m. |  |