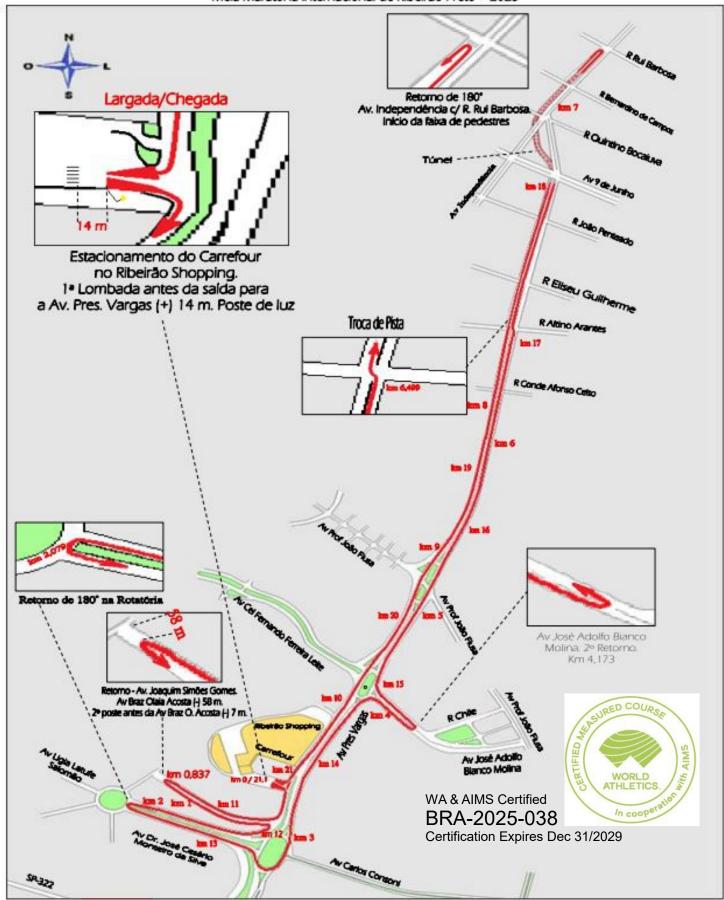

## Meia Maratona Internacional de Ribeirão Preto - 2025

|                | 2.5 km 3 km 7.3 km 10 km 12.5 km 15 km 15 km 17.5 km 24 km                                                    |  |
|----------------|---------------------------------------------------------------------------------------------------------------|--|
| kms            | BRA-2025-038 Descrição dos kms                                                                                |  |
| 0              | Estacionamento do Carrefour no Ribeirão Shopping. 1ª Lombada antes da saída para a Av. Pres. Vargas (+) 14 m. |  |
| Retorno        | Av. Joaquim Simões Gomes. Av Braz Olaia Acosta (-) 58 m. 2º poste antes da Av Braz O. Acosta (-) 7 m.         |  |
| 1              | Av. Joaquim Simões Gomes (volta). Faixa de pedestres em frente a entrada do Parque das Artes (+) 58 m.        |  |
| 2              | Av José Cesário M. da Slva. 69 m antes da praça da Rotatória novo Mercado.                                    |  |
| Retorno        | Retorno da Av Dr. José Cesário Monteiro da Silva c/ Pça. Nadir Freitras Monteiro da Silva                     |  |
| 3              | Av Pres Vargas. Av Carlos Consoni (+) 75 m. Final da rotatória.                                               |  |
| 4              | Av José Adolfo Bianco Molina, Maremonti, R. Joaquim Antonio Nascimento (+) 39 m.                              |  |
| Retorno        | Av José Adolfo Bianco Molina. 2º Retorno.                                                                     |  |
| 5              | Av Pres Vargas. Centro da Porta do Brger King (após a EUROPAR.                                                |  |
| 6              | Av Pres Vargas.Ponto de Ônibus no cruzamento com a Av. Antonio Diederichsen.                                  |  |
| Troca de Pista | Av Pres. Vargas c/ R. Altino Arantes.                                                                         |  |
| 7              | Av Idependência. Túnel (ida). Saída da parte coberta (+) 25 m.                                                |  |
| Retorno        | Av Independência c/ R. Rui Barbosa. Início da Faixa de pedestres.                                             |  |
| 8              | Av Pres Vargas, 538. Sotree. Início da Loja.                                                                  |  |
| 9              | Av Pres Vargas (volta). Centro do Estacionamento do Santander Select.                                         |  |
| 10             | Av Pres Vargas. Rau antes do Ribeirão Shopping (-) 40 m. Início da baia de acesso para a mesma rua.           |  |
| 11             | Av. Joaquim Simões Gomes. Final do Estacionamento para funcionários (+) 58 m.                                 |  |
| 12             | Av José Cesário M. da SIva. 100 m após R Joaquim Simões Gomes. Faixa de pedestres (-) 30 m.                   |  |
| 13             | Av José Cesário M. da Slva (volta). 43 m após R. João Gomes Frossard.                                         |  |
| 14             | Av Pres Vargas. R José da Costa Melo (-) 38 m.                                                                |  |
| 15             | Av Pres Vargas. Centro do Prédio da Cical Chevrolet (+) 2 m.                                                  |  |
| 16             | Av Pres Vargas. Pontode ônibus após R. Nélio Guimarães (-) 10 m.                                              |  |
| 17             | Av Pres Vargas, 387 (+) 5 m. SF Saúde.                                                                        |  |
| 18             | Túnel (volta. Saída da parte coberta (-) 18 m.                                                                |  |
| 19             | Av Pres Vargas c/ R. José Leal. Início do Cruzamento.                                                         |  |
| 20             | Av Pres Vargas. 20 m antes da R Adolfo Serra.                                                                 |  |
| 21             | Av José Cesário M. da SIva. Saída do Estacionamento do Carrefour (-) 34 m.                                    |  |
| 21,0975        | Estacionamento do Carrefour no Ribeirão Shopping. 1ª Lombada antes da saída para a Av. Pres. Vargas (-) 14 m. |  |